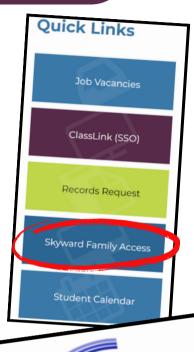

## **Skyward Family Access Portal** STEPS to Log In

Navigate to hernandoschools.org and click on "Skyward Family Access" in the Quick Links section.

Enter the Login ID provided in your invitation email to gain access. Please reach out to your school for help if your Login is