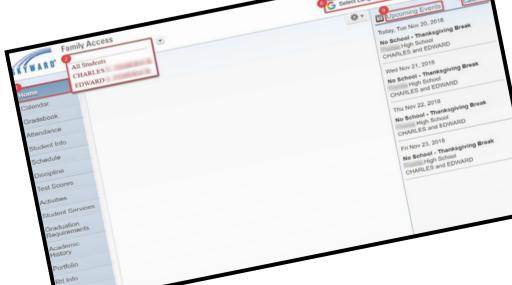

Hernando County School District Student Production

XXXXXXX

XXXXXXX

Forgot your Login/Pass

Sign In

not working.

You are now on the Skyward Family Access

Portal!

## What information can you access In the Skyward Family portal?

- Student Grades
  - Attendance
  - Test Scores
  - Update Contact Information
- Permissions, Acknowledgements, & Disclosures

Don't forget that, for your protection, you will be prompted every 40 days to change your Skyward password.