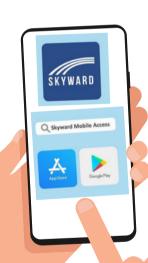

## **Skyward Family Access Portal** STEPS to Log In



Navigate to hernandoschools.org and click on "Skyward Family Access" in the Quick Links section.

Enter the Login ID provided in your invitation email to gain access. Please reach out to your school for help if your Login is



Hernando County School District Student Production

XXXXXXX

XXXXXXX

Forgot your Login/Pass

Sign In

not working.

You are now on the Skyward Family Access

Portal!



Login ID:

## What information can you access In the Skyward Family portal?

- Student Grades
  - Attendance
  - Test Scores
  - Update Contact Information
- Permissions, Acknowledgements, & Disclosures



Don't forget that, for your protection, you will be prompted every 40 days to change your Skyward password.





Scan here to download your Skyward Mobile App!